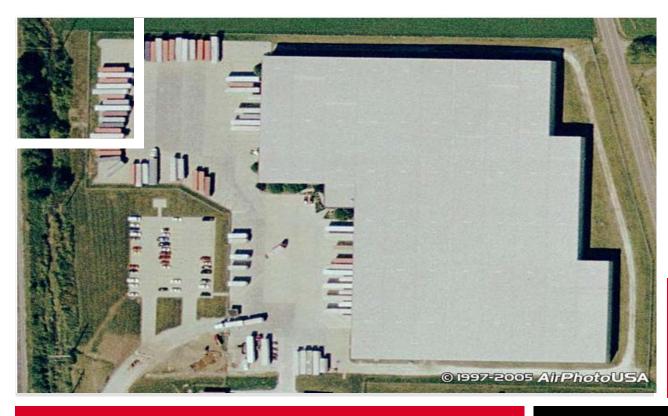

## **Property Description**

| Building Size:  | 255,000 sq. ft. <u>+</u> |
|-----------------|--------------------------|
| Available:      | 0 SF                     |
| Divisible to:   | N/A                      |
| Land:           | 18 Acres <u>+</u>        |
| Ceiling Height: | 30'                      |
| Docks:          | 24                       |
| Drive-ins:      | 2                        |
| Column Spacing: | 40' x 40'                |
| Power:          | 480V/400A 3PH            |
| Sprinklers:     | Yes                      |
| Parking:        | 50                       |
| Lease Rate:     | N/A                      |